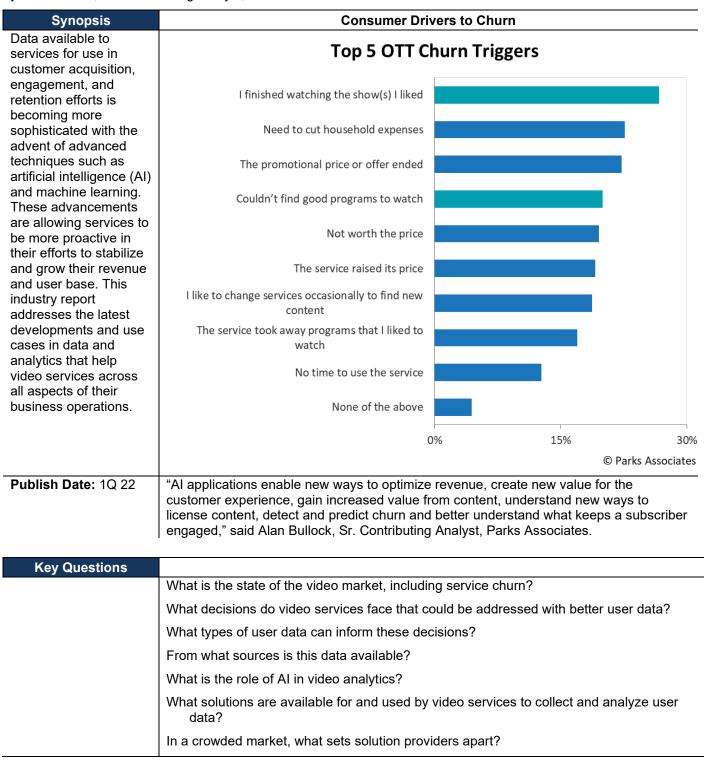

# PRELIMINARY TABLE OF CONTENTS

Multiscreen vs. Exclusive Viewing and Multiscreen Platform Mix Factors Influencing OTT Service Subscription (Top 5 Responses) OTT Churn Triggers (Top 5 Responses)

| List | ot C | omba | inies |
|------|------|------|-------|